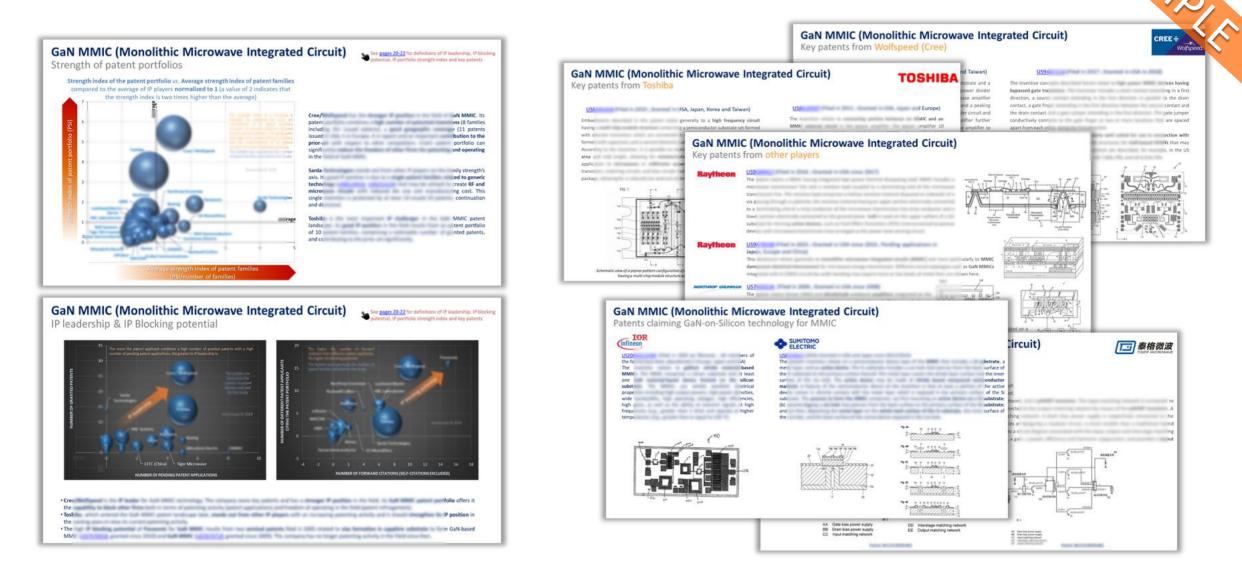

# **GaN MMICs** Patent portfolio strength, focus on key player, focus on new entrants

(C) Know Made

RF GaN Patent Landscape Analysis | February 2019 | Ref. : KM19003 © 2019 All rights reserved | www.knowmade.com

- Patents linked to Qorvo's QPF4006
- IP leadership and IP blocking potential of main players
- Strength of patent portfolios
- Key patents from Cree/Wolfspeed, Toshiba, Raytheon, Northrup Grumman, MACOM, Qorvo, Panasonic, Lockheed Martin, Rockwell Collins, Tiger Microwave
- RF GaN-on-Silicon MMIC