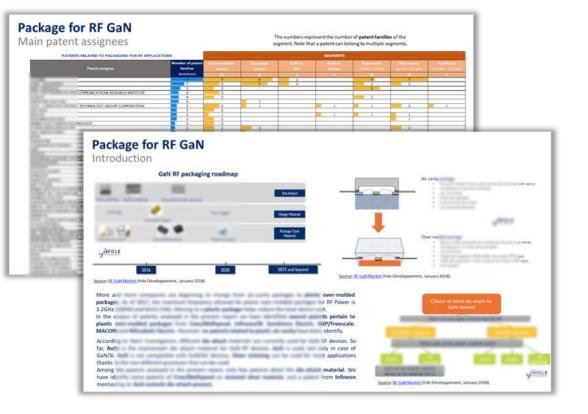

## PACKAGE FOR RF GAN 171

- Main patent assignees
- Patents related to plastic over-mold package for RF GaN
- Patents related to dia-attach material for RF GaN

| FUNCTIONS                                                                                               | 178            |
|---------------------------------------------------------------------------------------------------------|----------------|
| For each function (power amplifier, RF switch                                                           | h, RF filter): |
| <ul> <li>Main patent assignees</li> </ul>                                                               |                |
| <ul> <li>IP leadership and IP blocking potential of m</li> <li>Strength of patent portfolios</li> </ul> | ain players    |
| CONCLUSION                                                                                              | <u>190</u>     |