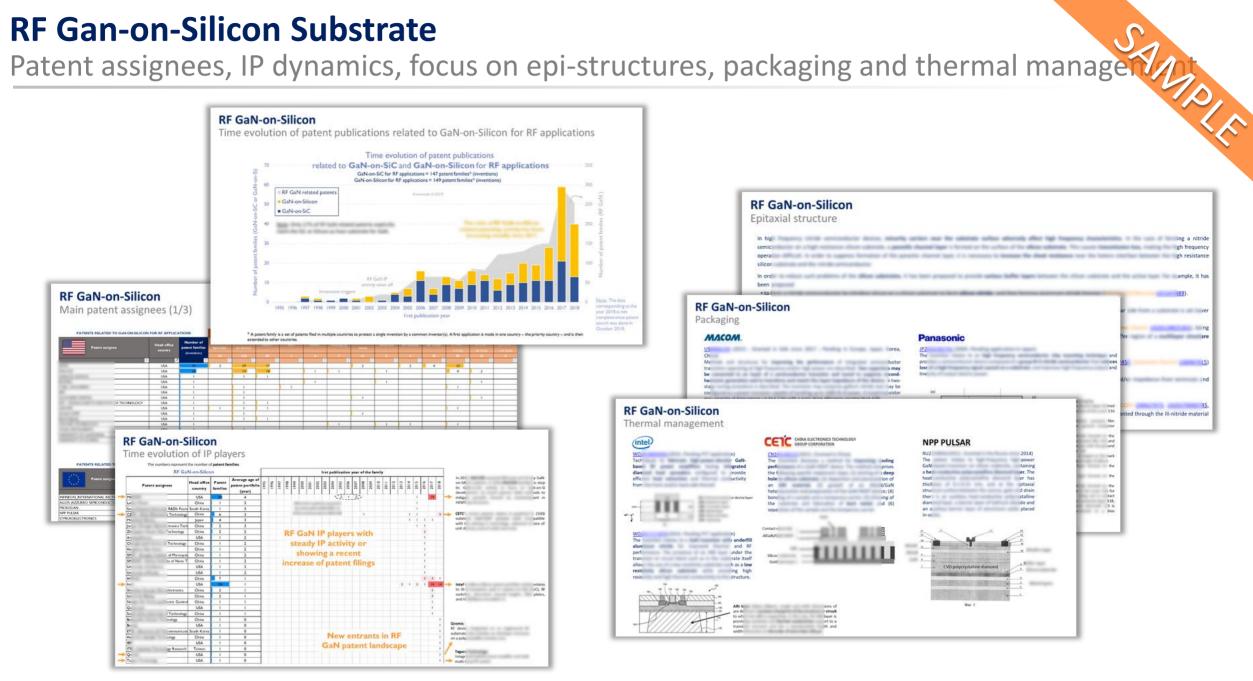

## RF GaN ON SILICON SUBSTRATE

- Time evolution of patent publications related to GaN-on-Silicon for RF applications
- Main patent assignees
- Time evolution of IP players

| Epitaxial structure | 130 |
|---------------------|-----|
| Packaging           | 132 |
| Thermal management  | 135 |