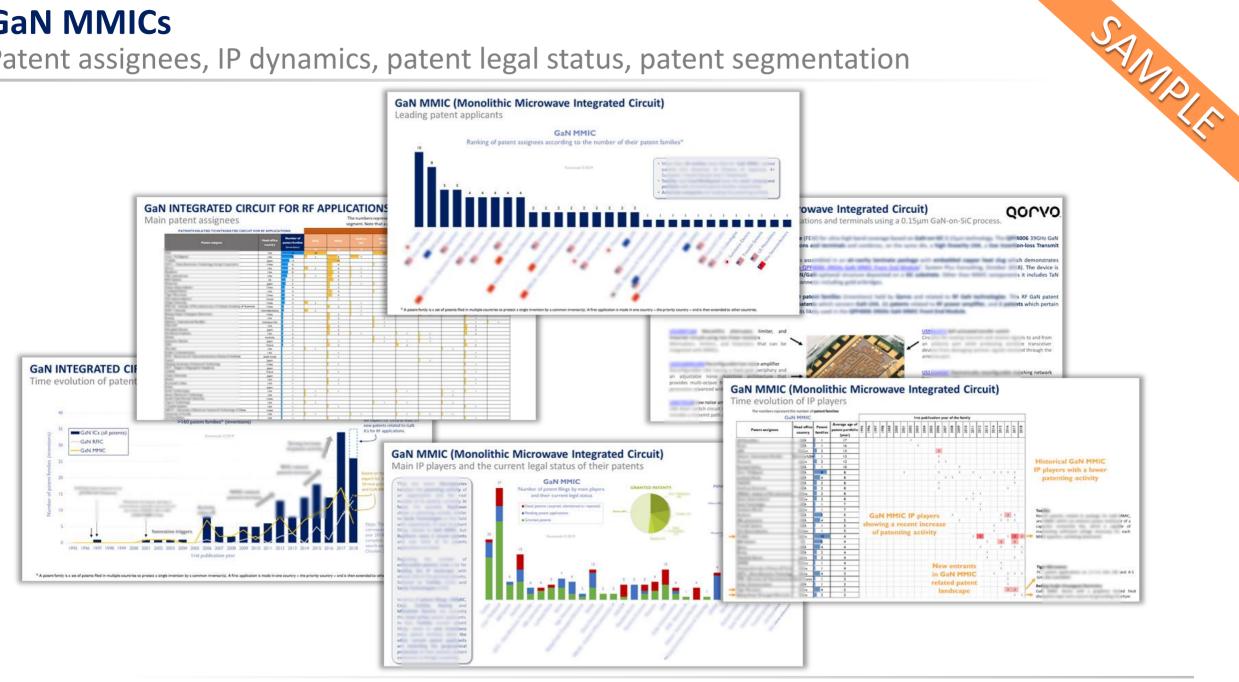

# **GaN MMICs**

# Patent assignees, IP dynamics, patent legal status, patent segmentation

(C) Know Made