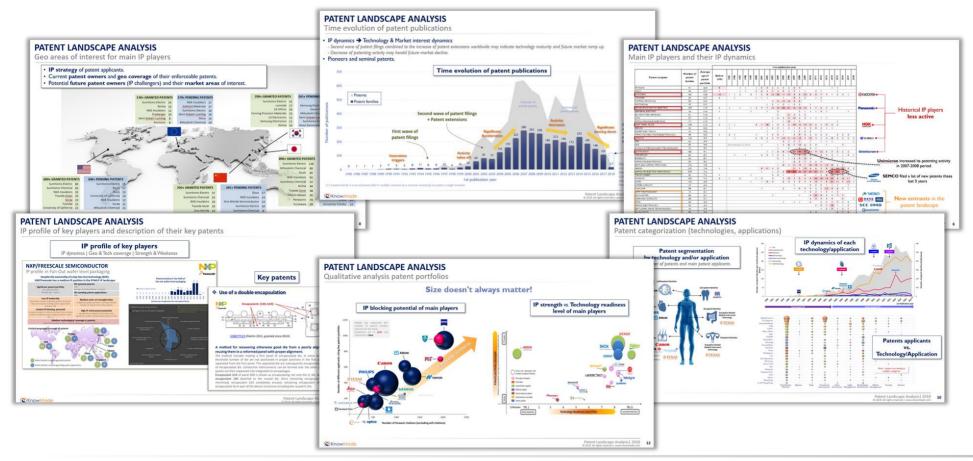

# **KEY FEATURES OF THE REPORT (1/2)**

- The report provides essential patent data for GaN RF technologies and devices.
- It provides in-depth patent analyses of key technologies and key players including:
  - Time evolution of patent publications and countries of patent filings.
  - Current legal status of patents.
  - Ranking of main patent applicants.
  - Joint developments and IP collaboration network of main patent applicants.
  - Key patents.
  - Granted patents near expiration.
  - Relative strength of main companies IP portfolio.
  - Key patents on technology issues.

# **KEY FEATURES OF THE REPORT (2/2)**

- The report also provides an extensive Excel database with all patents analyzed in the report.
   This patent database allows multi-criteria searches, including:
  - Patent publication number
  - Hyperlinks to the original documents
  - Priority date
  - Title
  - Abstract
  - Patent assignees
  - Technical segmentation
  - Legal status for each member of the patent family

# Understanding the **competitive landscape** and **technology developments** from a **patent perspective**

- Know the key IP players, their key patents, their IP/technology strategy and their future intents
- Identify new entrants, their technology and market areas of interest
- Follow the technology trends and identify emerging technologies
- Benchmark patent portfolios and know competitors' strengths and weaknesses
- Identify the key patents (seminal, blocking, valuable) and the key technical solutions that address hot technical issues
- Identify free technologies which can be used safely and mitigate the risks of patent infringement
- Identify technologies to acquire and potential R&D partners

## Very complementary to market research

- Key market players
- Supply chain
- Technology Readiness Levels (TRL)
- Market product
- Emerging technologies/applications
- Forecast