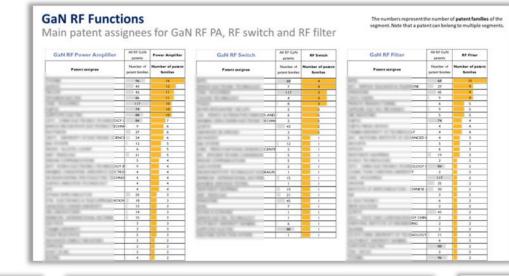

## PACKAGE FOR RF GAN 171

- Main patent assignees
- Patents related to plastic over-mold package for RF GaN
- Patents related to dia-attach material for RF GaN

| FUNCTIONS                                                                                               | 178            |
|---------------------------------------------------------------------------------------------------------|----------------|
| For each function (power amplifier, RF switch                                                           | h, RF filter): |
| <ul> <li>Main patent assignees</li> </ul>                                                               |                |
| <ul> <li>IP leadership and IP blocking potential of m</li> <li>Strength of patent portfolios</li> </ul> | ain players    |
| CONCLUSION                                                                                              | <u>190</u>     |