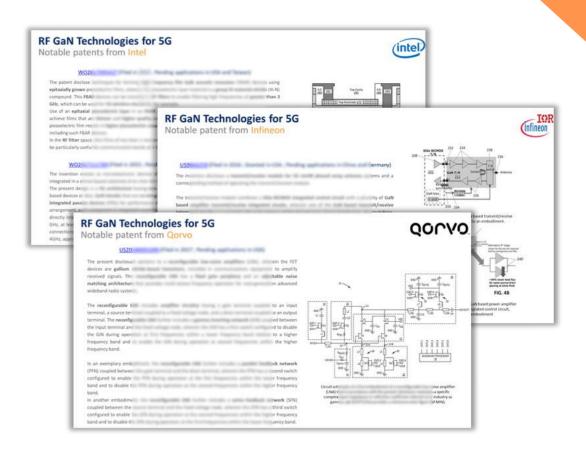

## FREQUENCY BANDS

**162** 

SAMIDI

- Main patent assignees for Radio frequencies, microwaves and mm-waves
- RF GaN technologies targeted for 5G wireless communications

Notable patents from Intel, Infineon, Qorvo, CETC