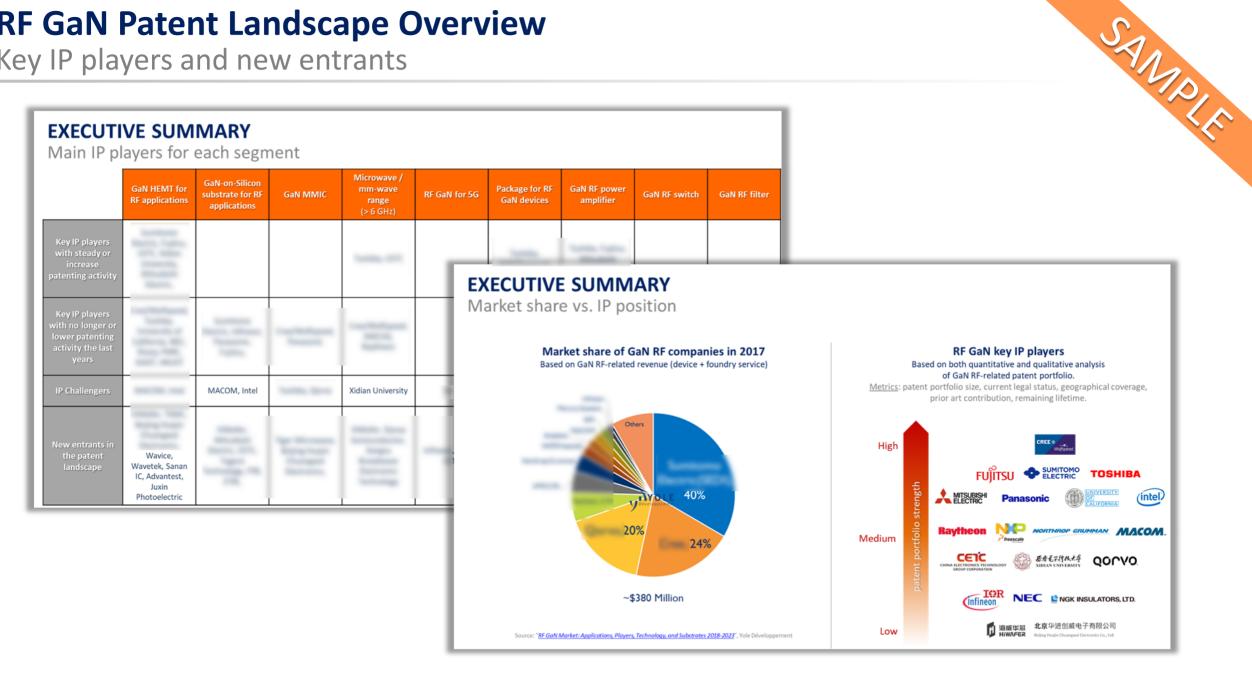

# **RF GaN Patent Landscape Overview**

Key IP players and new entrants

(C) Know Made

• Focus on key IP players:

Cree/Wolfspeed, Sumitomo Electric, Fujitsu, Intel, University of California, Toshiba, Mitsubishi Electric, NEC, Sharp, KAIST, PARC, HKUST, CETC, Xidian University, Qorvo, Raytheon, North Grumman, Infineon, MACOM, NXP/Freescale, Panasonic, Dynax Semiconductors

- Focus on new entrants:
- HiWafer, TSMC, Beijing Huajin Chuangwei Electronics, Wavice, Sanan IC, Wavetek, Qromis, Advantest, etc.
- Strategy of IP players to improve the reliability of GaN RF HEMTs

111